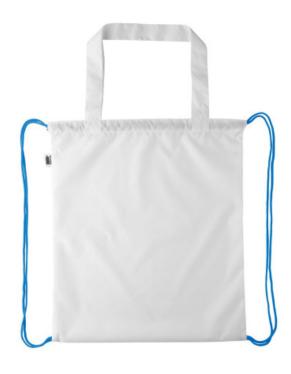

#### **Basic informations**

Material 1 weight: 190 g/m2

Size: 320×390×5 mm Bag load capacity: 15 kg

Color: White Color: Blue

## **Specification**

Custom made drawstring bag with coloured strings and long handles, 190T RPET polyester. It can be also used as a shopping bag. With all over sublimation printed graphics and distinctive RPET label. MOQ: 50 pcs.