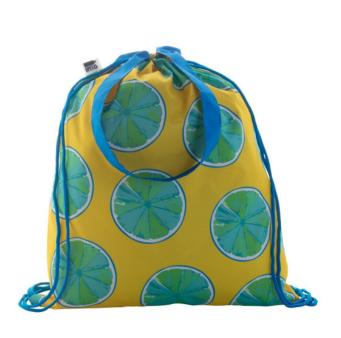

#### **Basic informations**

Material 1 weight: 190 g/m2

Size: 320×390×5 mm Bag load capacity: 15 kg

Color: White Color: Blue

## **Specification**

Custom made drawstring bag with coloured strings and long handles, 190T RPET polyester. It can be also used as a shopping bag. With all over sublimation printed graphics and distinctive RPET label. MOQ: 50 pcs.